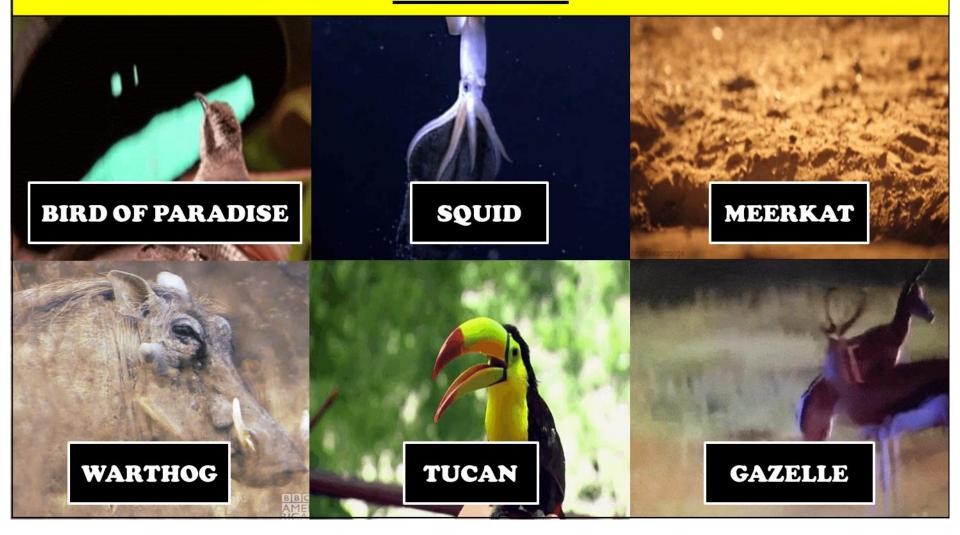

# Miss Sattaur Presents: Cultural Capital Wednesdays

Week: 5

**Topic:** Animals

**Level: Medium** 