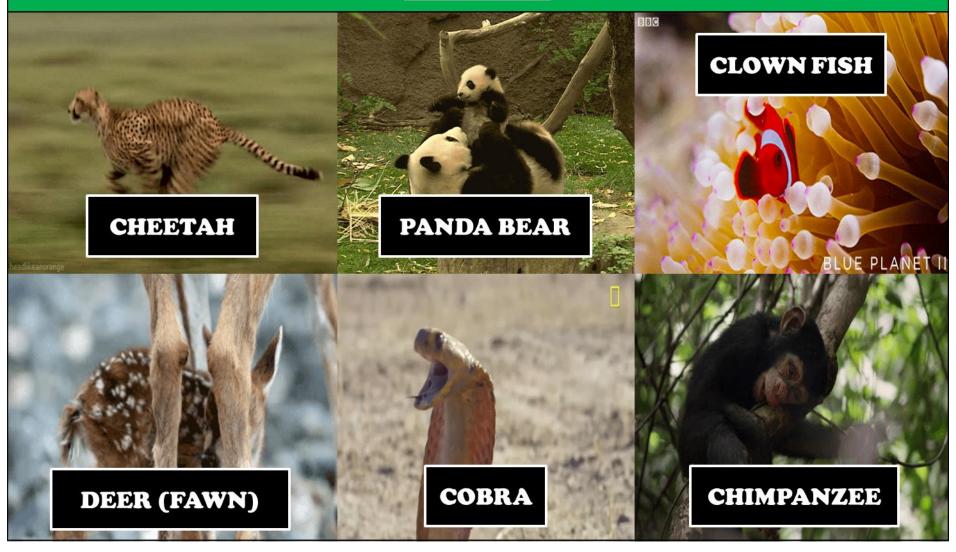

#### Miss Sattaur Presents: Cultural Capital Wednesday



Week: 5

**Topic:** Animals









# Miss Sattaur Presents: Cultural Capital Wednesday



Week: 5

**Topic:** Animals

#### Level: Easy





# Miss Sattaur Presents: Cultural Capital Wednesdays



Week: 5

**Topic:** Animals

**Level: Medium** 





#### Miss Sattaur Presents: Cultural Capital Wednesdays



Week: 5

**Topic:** Animals

**Level: Difficult** 





### Miss Sattaur Presents: Cultural Capital Wednesdays



Week: 5

**Topic:** Animals

Level: Impossible





### Miss Sattaur Presents: Cultural Capital Wednesday



| Week:                | 5          | <u>Topic</u> : Animals |                                          |
|----------------------|------------|------------------------|------------------------------------------|
| How well did you do? | 21-24      |                        | It's probably because you live in a zoo. |
|                      | 17-20      |                        | Great!