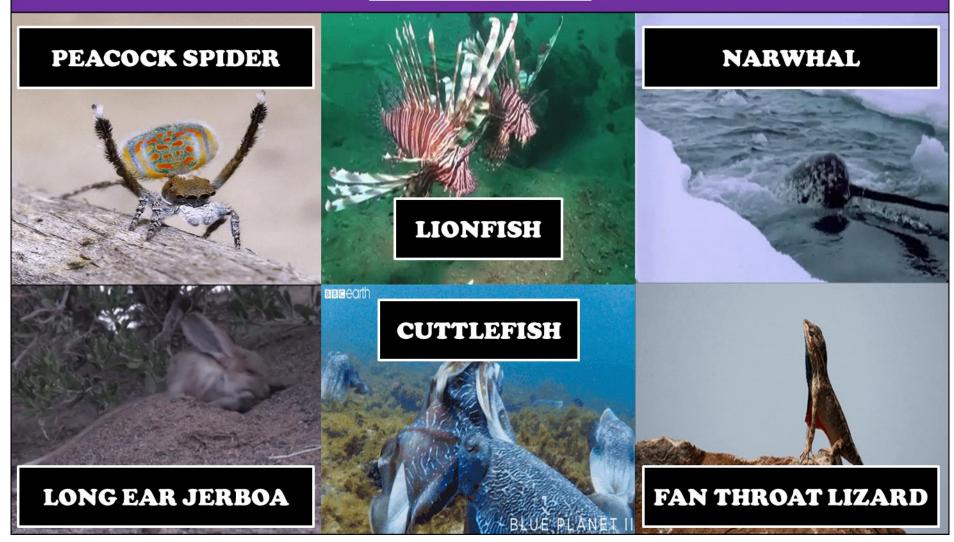

# Miss Sattaur Presents: Cultural Capital Wednesdays

Week: 5

**Topic:** Animals

**Level: Medium** 