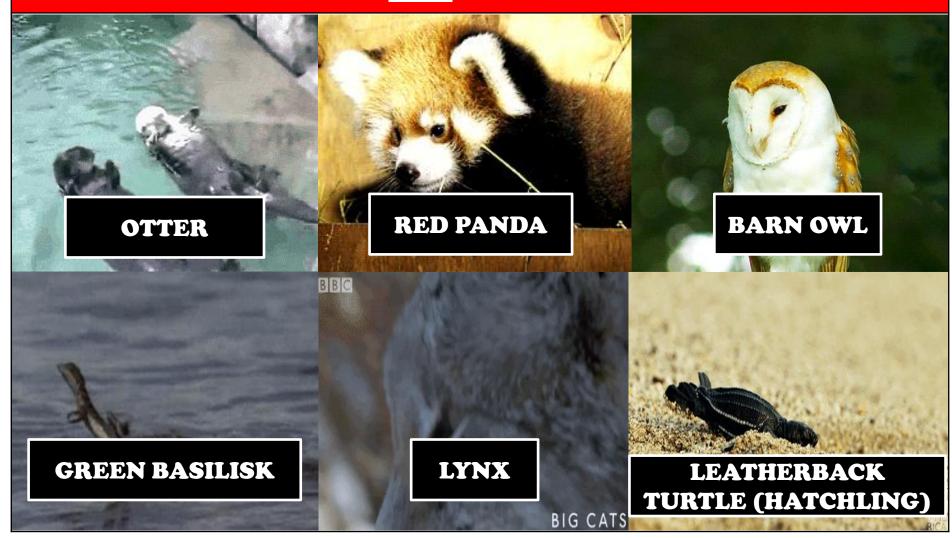

#### Miss Sattaur Presents: Cultural Capital Wednesday



Week: 5

**Topic:** Animals









# Miss Sattaur Presents: Cultural Capital Wednesday



Week: 5

**Topic:** Animals

#### Level: Easy





# Miss Sattaur Presents: Cultural Capital Wednesdays



Week: 5

**Topic:** Animals

**Level: Medium** 





#### Miss Sattaur Presents: Cultural Capital Wednesdays



Week: 5

**Topic:** Animals

**Level: Difficult** 





### Miss Sattaur Presents: Cultural Capital Wednesdays



Week: 5

**Topic:** Animals

Level: Impossible





### Miss Sattaur Presents: Cultural Capital Wednesday



| Week:                | 5          | <u>Topic</u> : Animals |                                          |
|----------------------|------------|------------------------|------------------------------------------|
| How well did you do? | 21-24      |                        | It's probably because you live in a zoo. |
|                      | 17-20      |                        | Great!                                   |
|                      | 13-16      |                        | Good.                                    |
|                      | 9-12       |                        | Decent.